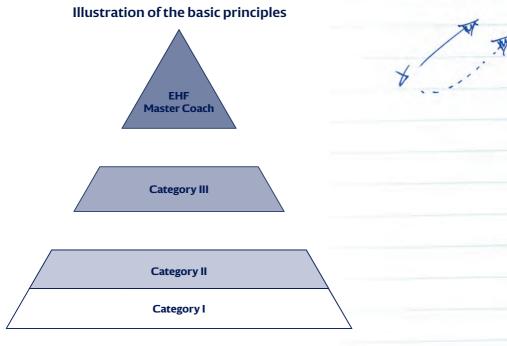

# **TABLE OF CONTENTS**

Annex 1: Illustration of the basic principles

Annex 2: Training requirements

Annex 3: General Information on the Structure of Training Categories for Coaches

Areas of Competence

Different Fields of Science in Relation to the Different Categories (in hrs/lessons)

#### 4 CATEGORIES = EUROPEAN UNION (EU) STANDARDS OF THE FUTURE

Category I and II are to be determined by the National Federation. Category III remains also entirely in the responsibility of the National Federation. EHF Master Coach Certificate (including the preconditions of category III) will be awarded by the EHF.