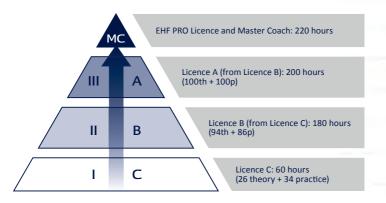

Training requirements

| 0 + |                                                        | EHF<br>Master<br>Coach | 111 | II     | <u> </u> |
|-----|--------------------------------------------------------|------------------------|-----|--------|----------|
|     | Hours of education (minimum)                           | 160                    | 200 | 180    | 60       |
| *   | Theory <i>(approximately)</i> (in the conference room) | 40%                    | 50% | 50-60% | 30-40%   |
|     | Practical <i>(approximately)</i> (on the field)        | 60%                    | 50% | 40-50% | 60-70%   |

|    |    | -   |
|----|----|-----|
| et | 1  |     |
| -  |    |     |
|    | EH | EHE |

|                                                    | EHF<br>MASTER<br>COACH | III | II     | I      |
|----------------------------------------------------|------------------------|-----|--------|--------|
| Hours of education<br>(minimum)                    | 160                    | 200 | 180    | 60     |
| Theory (approximately)<br>(in the conference room) | 40%                    | 50% | 50-60% | 30-40% |
| Practical (approximately)<br>(on the field)        | 60%                    | 50% | 40-50% | 60-70% |