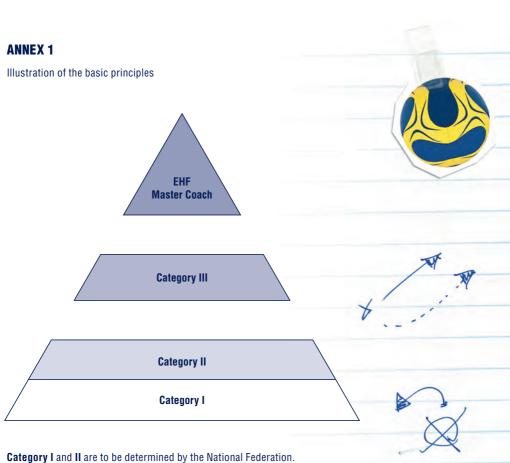

# CERTIFICATES

- The convention is based on a coaches' education programme in European handball which is divided into four categories. Within the framework of the EHF coaches' education programme certificates for categories II to IV can be acquired.
- 2. The education and the practical experience required for the acquisition of a certificate below category II remain the responsibility of the EHF Member Federations and their national coaches' education programme which is developed in line with national requirements and guidelines.
- 3. The guidelines for coaches' education and the required standards for acquiring a certificate for categories II to IV are specified, in detail, in the appendices of this convention and shall be incorporated into the national coaches' education programme by the signatories. Existing national guidelines and programmes for coaches' education shall be respectively disclosed.
- 4. The mutual recognition of national coaches' certificates in this convention exclusively refers to the EHF Master Coach certificate (category IV).
- 5. An EHF Master (category IV) Coach has to demonstrate the required knowledge and experience for lower certificates as well. The issuing federation has to secure that an EHF Master Coach has the necessary knowledge and experience.

Proposals for Subjects in Relation to the Different Categories

**Category III** remains also entirely in the responsibility of the National Federation. **EHF Master Coach Certificate** (including the preconditions of category III) will be awarded by the EHF.

Category I and II are to be determined by the National Federation.

Category III remains in the responsibility of the National Federation.

Upon achievement of category IV the EHF awards the EHF Master Coach Certificate (with the preconditions of category III).

#### 4 CATEGORIES = EUROPEAN UNION (EU) STANDARDS OF THE FUTURE

Category I and II are to be determined by the National Federation. Category III remains also entirely in the responsibility of the National Federation. EHF Master Coach Certificate (including the preconditions of category III) will be awarded by the EHF.