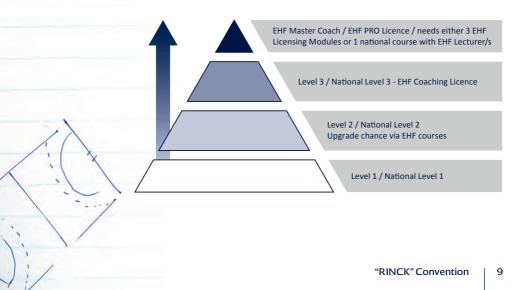

#### 4 CATEGORIES = EUROPEAN UNION (EU) STANDARDS OF THE FUTURE

Category I and II are to be determined by the National Federation. Category III remains also entirely in the responsibility of the National Federation. EHF Master Coach Certificate (including the preconditions of category III) will be awarded by the EHF.

• From EHF RINCK Convention to EHF Coaches Licensing (EHF Competitions as of 2014/15)

| EHF RINCK Convention                                         | 2012 EHF Coaches Licensing                                                                                               |  |
|--------------------------------------------------------------|--------------------------------------------------------------------------------------------------------------------------|--|
| Current EHF Master Coaches                                   | EHF PRO Coaching Licence (2013/14)*                                                                                      |  |
| Future EHF Master Coaches<br>(Current RC Category 3 coaches) | Need either 3 EHF Licensing Modules or 1 NAT<br>Master Coach course with EHF Lecturer(s) for<br>EHF PRO Coaching Licence |  |
| RC Category 3                                                | EHF Coaching Licence for EHF Competitions only**                                                                         |  |
| RC Category 2                                                | Upgrade chance via EHF courses                                                                                           |  |
| RC Category 1                                                |                                                                                                                          |  |