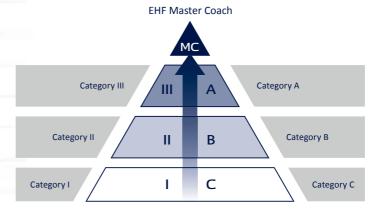

Proposals for Subjects in Relation to the Different Categories

**Category III** remains also entirely in the responsibility of the National Federation. **EHF Master Coach Certificate** (including the preconditions of category III) will be awarded by the EHF.

Category I and II are to be determined by the National Federation.

Category III remains in the responsibility of the National Federation.

Upon achievement of category IV the EHF awards the EHF Master Coach Certificate (with the preconditions of category III).

#### 4 CATEGORIES = EUROPEAN UNION (EU) STANDARDS OF THE FUTURE

Category I and II are to be determined by the National Federation. Category III remains also entirely in the responsibility of the National Federation. EHF Master Coach Certificate (including the preconditions of category III) will be awarded by the EHF.