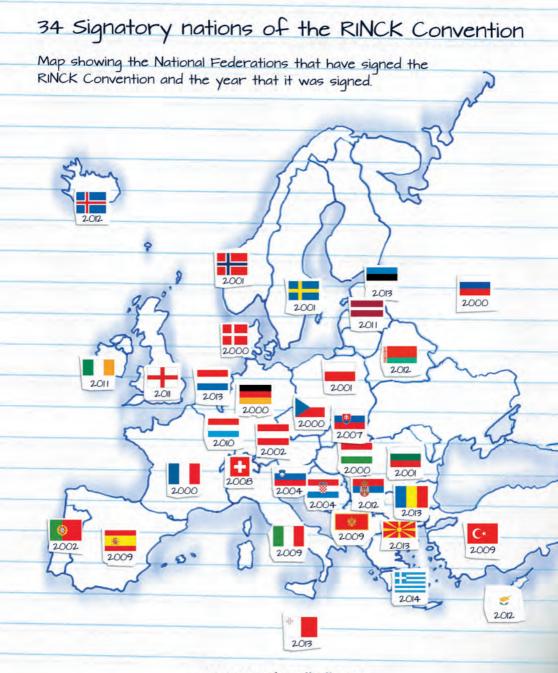

# Signatory nations of the RINCK Convention

2000 \$5

200-

C.

Map showing the National Federations that have signed the RINCK Convention and the year that it was signed.

www.eurohandball.com